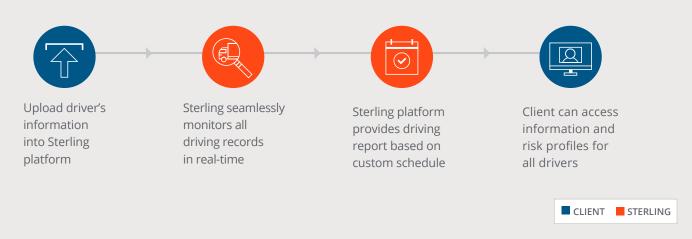

lified drivers at high velocity to meet demand.

#### **Seamless Customizable Workflows**

Sterling's native API integration can be customized to be part of your HR tech stack and fit with your onboarding team's existing workflow to create a user-friendly candidate experience.

#### **Mobile Candidate Hub**

Our mobile-enabled Candidate Hub allows candidates to complete the entire onboarding process anywhere, anytime.

#### **Unrivaled Client Support**

Our dedicated team of client success partners and fulfillment specialists understand your company's needs and provide a consultative approach with insights that stretch beyond traditional support.

## Scerling

# A Smarter, Faster, Safer Way to Onboard

**Easily Onboard Drivers** in Minutes



# How Does Continuous Driver Monitoring Work?



## **Customizable API Integration**

Manage your entire gig workforce through our native API integration that can seamlessly connect with your existing platform to run the full background screening process for candidates and improve their onboarding experience.



#### **ABOUT STERLING**

Sterling (NASDAQ: STER) — a leading provider of background and identity services — offers background and identity verification to help over 50,000 clients create people-first cultures built on a foundation of trust and safety. Sterling's tech-enabled services help organizations across all industries establish great environments for their workers, partners, and customers. With operations around the world, Sterling conducts more than 95 million background checks annually. Visit us at **sterlingcheck.com/*