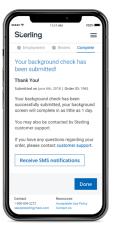

### Reduce anxiety and uncertainty by keeping them engaged:

**SMS Notifications -** Keeps candidates informed during the process.

**Activity Center** - The Activity Center keeps track of uploaded documents and those that are still missing. Once the data collection is complete, candidates can schedule tests to finalize the process.

**Activity Center** 