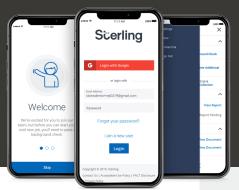

Screen anytime, from anywhere.

Save your candidates time.

Log in with Google/Gmail

eSignature

**Document Download** 