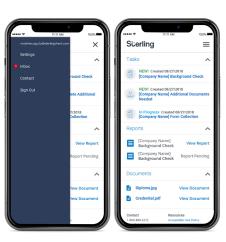

#### **Candidate Experience**

It all starts by making it easier than ever to screen from anywhere, anytime. Designed with candidate satisfaction at its core, our candidate hub ensures a smooth and engaging process, all in a clear, simple-to-understand and easy-to-use, mobile design.

Screen anytime, from anywhere.

Save your candidates time.

Log in with Google/Gmail

eSignature

**Document Download** 

## Ensure a smooth completion process.

### Reduce anxiety and uncertainty by keeping them engaged:

**SMS Notifications -** Keeps candidates informed during the process.

**Activity Center** - The Activity Center keeps track of uploaded documents and those that are still missing. Once the data collection is complete, candidates can schedule tests to finalize the process.

**Activity Center** 